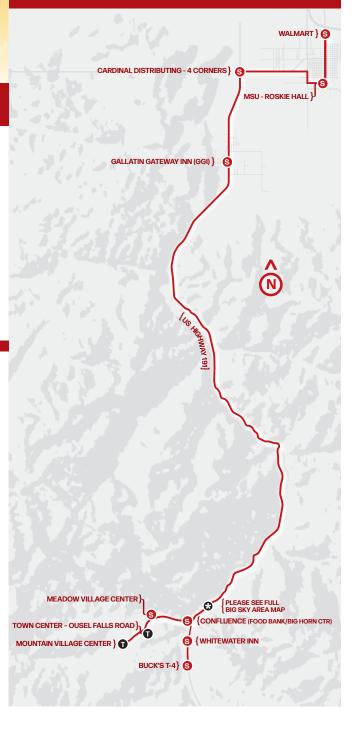

### **2025 SUMMER SCHEDULE**

**MAY 26TH - SEPTEMBER 17TH** 

**BUSES OPERATE 7-DAYS-A-WEEK** 

**LINK BETWEEN BIG SKY & BOZEMAN** 

TIMES LISTED ARE DEPARTURE TIMES
UNLESS NOTED OTHERWISE

| Walmart - Depart                  | 5:00 a | 6:00 a | 6:30 a | 7:00 a | 9:30 a  | 11:10 a | 1:10 p | 3:10 p | 4:10 p |
|-----------------------------------|--------|--------|--------|--------|---------|---------|--------|--------|--------|
| MSU (Roskie Hall)                 |        | 6:15 a |        | 7:15 a |         |         | '      | '      |        |
| Cardinal Distributing (4 Corners) | 5:20 a | 6:20 a | 6:50 a | 7:30 a | 9:50 a  | 11:30 a | 1:30 p | 3:30 p | 4:30 p |
| Gallatin Gateway Inn (GGI)        | 5:30 a | 6:30 a | 7:00 a | 7:40 a | 10:00 a | 11:40 a | 1:40 p | 3:40 p | 4:40 p |
| Buck's T-4                        | 6:10 a |        | 7:40 a |        |         |         |        |        |        |
| Whitewater Inn                    | 6:12 a |        | 7:42 a |        |         |         |        |        |        |
| Confluence                        | W      | W      | W      | W      |         | W       | W      | W      | W      |
| Meadow Village Center             | 6:20 a | 7:20 a | 7:50 a | W      |         | W       | W      | W      | W      |
| Town Center (Ousel Falls Road)    | 6:35 a | 7:35 a | 8:05 a | 8:35 a | 10:35 a | 12:35 p | 2:35 p | 4:35 p | 5:35 p |
| BASE (Simkins Dr)                 | 6:37 a | 7:37 a | 8:07 a | 8:37 a |         | 12:37 p | 2:37 p | 4:37 p | 5:37 p |
| Mountain Lodge / Hill Condos      | 6:49 a | 7:49 a | 8:19 a | 8:49 a |         | 12:49 p | 2:49 p | 4:49 p | 5:49 p |
| Levinsky Lodge                    | 6:50 a | 7:50 a | 8:20 a | 8:50 a |         | 12:50 p | 2:50 p | 4:50 p | 5:50 p |
| Lake Condos                       | 6:51 a | 7:51 a | 8:21 a | 8:51 a |         | 12:51 p | 2:51 p | 4:51 p | 5:51 p |
| Mountain Village Center           | 6:55 a | 7:55 a | 8:25 a | 8:55 a |         | 12:55 p | 2:55 p | 4:55 p | 5:55 p |

| Mountain Village Center           | 8:15 a  | 9:15 a  | 2:15 p | 3:15 p | 4:15 p | 5:15 p | <br>7:15 p | 11:15 p |
|-----------------------------------|---------|---------|--------|--------|--------|--------|------------|---------|
| Lake Condos                       | 8:17 a  | 9:17 a  | 2:17 p | 3:17 p | 4:17 p | 5:17 p | <br>7:17 p | 11:17 p |
| Levinsky Lodge                    | 8:18 a  | 9:18 a  | 2:18 p | 3:18 p | 4:18 p | 5:18 p | <br>7:18 p | 11:18 p |
| Mountain Lodge / Hill Condos      | 8:19 a  | 9:19 a  | 2:19 p | 3:19 p | 4:19 p | 5:19 p | <br>7:19 p | 11:19 p |
| Town Center (Ousel Falls Road)    | 8:40 a  | 9:40 a  | 2:40 p | 3:40 p | 4:40 p | 5:40 p | <br>7:40 p | 11:40 p |
| BASE (Aspen Leaf Dr)              | 8:41 a  | 9:41 a  | 2:41 p | 3:41 p | 4:41 p | 5:41 p | <br>7:41 p | 11:41 p |
| Meadow Village Center             |         |         |        |        |        |        | <br>7:44 p | 11:44 p |
| Buck's T-4                        |         |         |        |        |        |        | <br>       | W       |
| Whitewater Inn                    |         |         |        |        |        |        | <br>       | W       |
| Gallatin Gateway Inn (GGI)        | 9:20 a  | 10:20 a | W      | W      | W      | W      | <br>W      | W       |
| Cardinal Distributing (4 Corners) | W       | W       | W      | W      | W      | W      | <br>W      | W       |
| MSU (Roskie Hall)                 | W       | W       | W      | W      | W      | W      | <br>W      | W       |
| Walmart - Arrive                  | 10:00 a | 11:00 a | 4:00 p | 5:00 p | 6:00 p | 7:00 p | <br>9:00 p | 1:00 a  |