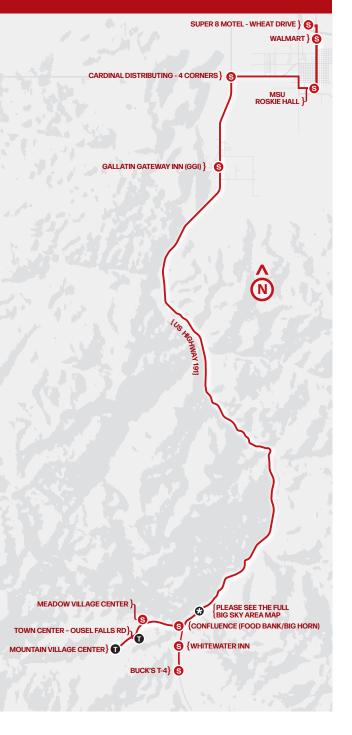

## **LINK BETWEEN BIG SKY & BOZEMAN**

TIMES LISTED ARE DEPARTURE
TIMES. EXCEPT WHERE NOTED

| Super 8 Motel (Wheat Drive)       | 4:25    | ia 4   | :55 a | 5:25 | a 5:   | 55 a | 6:25   | a 6   | 5:55 a | 7:25 a | 9:25 a  | 10:55 a | 12:55 p | 2:55 p  |
|-----------------------------------|---------|--------|-------|------|--------|------|--------|-------|--------|--------|---------|---------|---------|---------|
| Walmart (Depart)                  | 4:30    | ) a 5  | :00 a | 5:30 | a 6:   | 00 a | 6:30 a | a 7   | 7:00 a | 7:30 a | 9:30 a  | 11:00 a | 1:00 p  | 3:00 p  |
| MSU (Roskie Hall)                 |         |        |       |      | 6:     | 15 a |        | 7     | 7:15 a | 7:45 a |         | 11:15 a | 1:15 p  | 3:15 p  |
| Cardinal Distributing (4 Corners) | 4:50    | ) a 5  | :20 a | 5:50 | a 6:   | 30 a | 6:50 a | a 7   | 7:30 a | 8:00 a | 9:50 a  | 11:30 a | 1:30 p  | 3:30 p  |
| Gallatin Gateway Inn (GGI)        |         | . 5    | :30 a | 6:00 | a 6:   | 40 a | 7:00 a | a 7   | 7:40 a | 8:10 a | 10:00 a | 11:40 a | 1:40 p  | 3:40 p  |
| Buck's T-4                        | 5:30    | ) a 6  | :00 a |      |        |      | 7:30 a | a     |        |        |         |         |         |         |
| Whitewater Inn                    | 5:32    | ?a 6   | :02 a |      |        |      | 7:32 8 | a     |        |        |         |         |         |         |
| Confluence                        | W       |        | W     | W    |        | W    | W      |       | W      | w      | W       | W       | W       | W       |
| Powder Light                      | W       |        | W     | W    |        | W    | W      |       | W      | W      | W       | W       | W       | W       |
| Meadow Village Center             | 5:50    | ) a 6  | :20 a | 6:50 | a      |      | 7:50 a | a     | W      | w      | W       | W       | W       | W       |
| Town Center (Ousel Falls Road)    | 5:55    | ia 6   | :25 a | 6:55 | a 7:   | 25 a | 7:55 a | a 8   | 3:35 a | 9:05 a | 11:05 a | 12:35 p | 2:35 p  | 4:35 p  |
| BASE (Aspen Leaf Dr)              | 5:57    | 'a 6   | :27 a | 6:57 | a 7:   | 27 a | 7:57 8 | a 8   | 3:37 a | 9:07 a | 11:07 a | 12:37 p | 2:37 p  | 4:37 p  |
| Lone Peak Lot (Locker Room)       | 6:10    | ) a 6  | :40 a | 7:10 | a 7:   | 40 a |        |       |        |        |         |         |         |         |
| Mountain Village Center (Arrive)  | 6:12    | ?a 6   | :42 a | 7:12 | a 7:   | 42 a | 8:10 a | a 8   | 3:50 a | 9:20 a | 11:20 a | 12:50 p | 2:50 p  | 4:50 p  |
| Mountain Village Center           | 8:15 a  | 9:15 a | 2:1   | 5 p  | 3:15 p | 3:45 | p 4    | :15 p | 4:45 p | 5:15 p | 6:30 p  | 8:15 p  | 10:15 p | 11:15 p |
| Town Center (Ousel Falls Road)    | 8:39 a  | 9:39 a | 2:3   | 89 p | 3:39 p | 4:09 | p 4    | :39 p | 5:09 p | 5:39 p | 6:45 p  | 8:39 p  | 10:39 p | 11:39 p |
| BASE (Aspen Leaf Dr)              | 8:40 a  | 9:40 a | 2:4   | 10 p | 3:40 p | 4:10 | p 4    | :40 p | 5:10 p | 5:40 p | 6:46 p  | 8:40 p  | 10:40 p | 11:40 p |
| Meadow Village Center             | 8:46 a  | 9:46 a | 2:4   | l6 p | 3:46 p | 4:16 | p 4    | :46 p | 5:16 p | 5:46 p | 6:52 p  | 8:46 p  | 10:46 p | 11:46 p |
| Gallatin Gateway Inn (GGI)        | 9:20 a  | 10:20  | a v   | N    | W      | W    |        | W     | W      | w      | W       | W       | W       | W       |
| Cardinal Distributing (4 Corners) | W       | W      | ١     | N    | W      | W    |        | W     | W      | w      | W       | W       | W       | W       |
| MSU (Roskie Hall)                 | W       | W      | ١     | N    | W      | W    |        | W     | W      | W      | W       | W       | w       | W       |
| Walmart                           | 10:00 a | 11:00  | 4:0   | 00 p | 5:00 p | 5:30 | p 6    | :00 p | 6:30 p | 7:00 p | 8:00 p  | 10:00 p | 12:00 a | 1:00 a  |
|                                   |         |        |       |      |        |      |        |       |        |        |         |         |         |         |

# THE LINK S SCHEDULED STOP MAP LEGEND TRANSFER POINT

### **WINTER SCHEDULES**

NOV 20, 2023 - APR 14, 2024

**BUSES OPERATE 7-DAYS-A-WEEK** 

| 4 <del></del> |  |  |
|---------------|--|--|

Times listed are departure times, except where noted. = Transfer needed to continue on route.